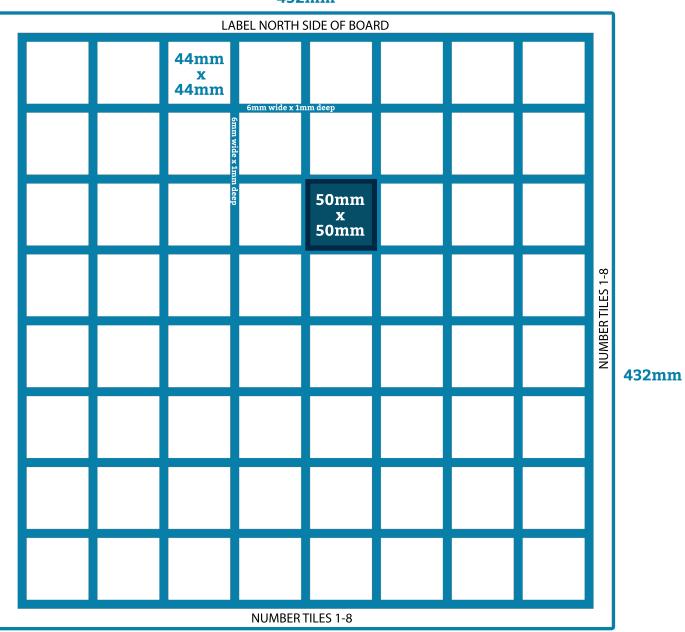

## **NEXUS** Gameboard Information

for use with the NEXUS: Arena Combat System

| Board Size            | 432mm x 432mm          |
|-----------------------|------------------------|
| Square Size           | 50mm x 50mm (8x8 Grid) |
| <b>Raised Squares</b> | 44mm x 44mm x 1mm      |
| Grove Width           | 6mm wide x 1mm deep    |

## About

The plastic gameboard was designed to be beer-proof. It was also constructed to be used along with the NEXUS bases to keep the game components in place in case of rowdy drunken activity. It is important to keep the raised area of the squares 44mm x 44mm or smaller and only raise them about 1mm, otherwise the NEXUS bases will not sit over them properly. The total board size is also important if you want a set of the Aerie Command Panels to fit around it.

432mm